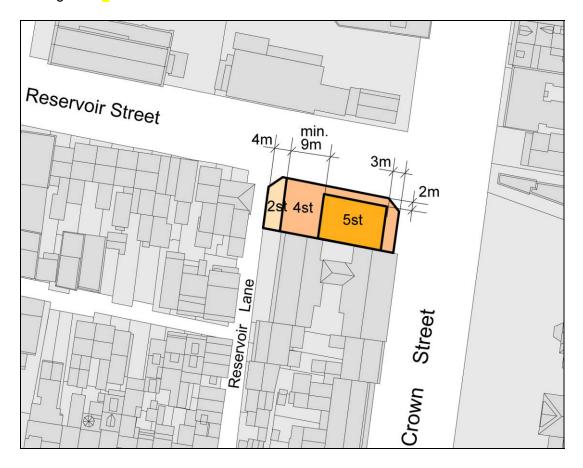

#### 6.1.x.x Built form

1. Building heights are to be consistent with Figure 6.x: Height in Storeys and Figure 6.x Setbacks

Figure 6.x Height in Storeys and Setbacks for 287-289 Crown Street, Surry Hills

Figure 6.x Height in Storeys and Setbacks for 287-289 Crown Street, Surry Hills