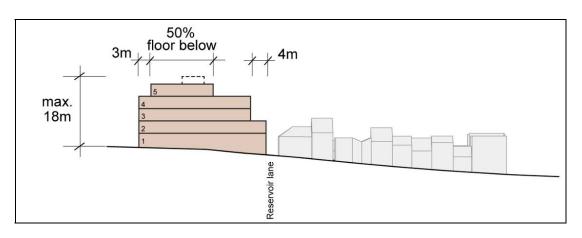

#### 6.1.x.x Built form

1. Building heights are to be consistent with Figure 6.x: Height in Storeys and Figure 6.x Setbacks

Figure 6.x Height in Storeys and Setbacks for 287-289 Crown Street, Surry Hills

Figure 6.x Height in Storeys and Setbacks for 287-289 Crown Street, Surry Hills